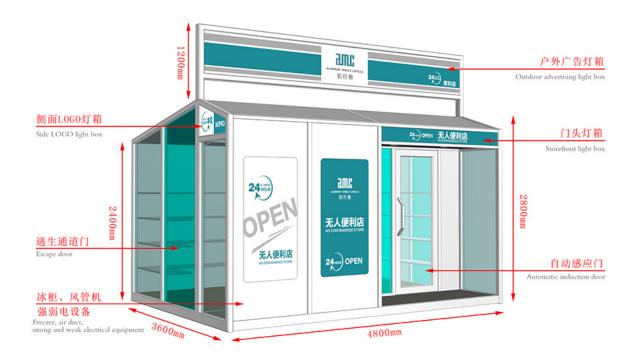

## Discount wholesale Portable Luxury Container House - Mobile Shops - AMC BOX

Compared with the traditional business mode, mobile shop saves rent, decoration, supervision and other processes, not only reduce the cost but also greatly reduce the completion cycle, a short period of time to complete a unique mobile scene. And can eliminate the wrong location risk, but also according to the flow of people and seasons and other changes in time to adjust.