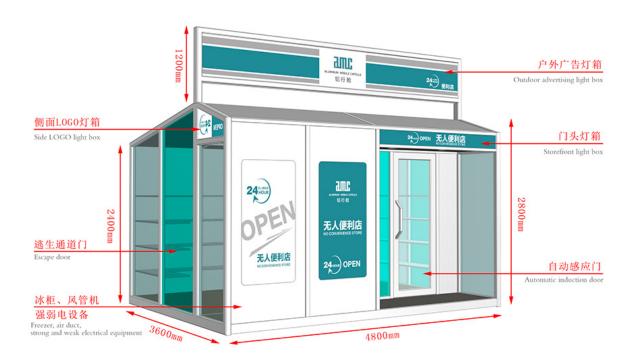

## Chinese wholesale Portable Housings - Mobile Shops - AMC BOX

Compared with the traditional business mode, mobile shop saves rent, decoration, supervision and other processes, not only reduce the cost but also greatly reduce the completion cycle, a short period of time to complete a unique mobile scene. And can eliminate the wrong location risk, but also according to the flow of people and seasons and other changes in time to adjust.