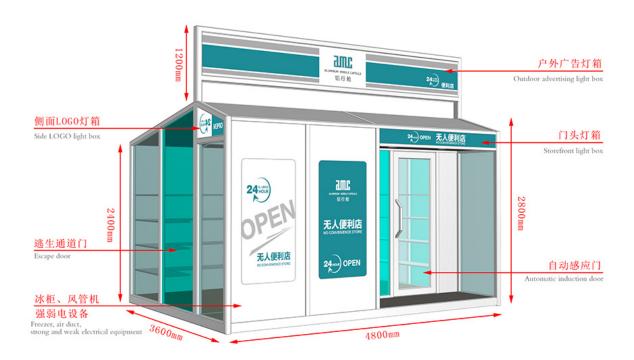

## New Fashion Design for White Aluminum Full View Garage Door - Mobile Shops - AMC BOX

Compared with the traditional business mode, mobile shop saves rent, decoration, supervision and other processes, not only reduce the cost but also greatly reduce the completion cycle, a short period of time to complete a unique mobile scene. And can eliminate the wrong location risk, but also according to the flow of people and seasons and other changes in time to adjust.