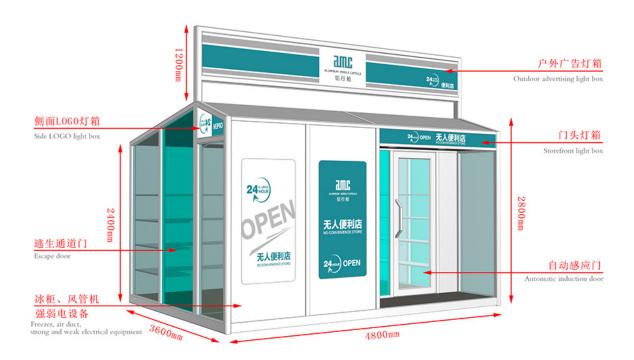

## Best-Selling Commercial Aluminum Glass Door Prices - Mobile Shops - AMC BOX

Compared with the traditional business mode, mobile shop saves rent, decoration, supervision and other processes, not only reduce the cost but also greatly reduce the completion cycle, a short period of time to complete a unique mobile scene. And can eliminate the wrong location risk, but also according to the flow of people and seasons and other changes in time to adjust.