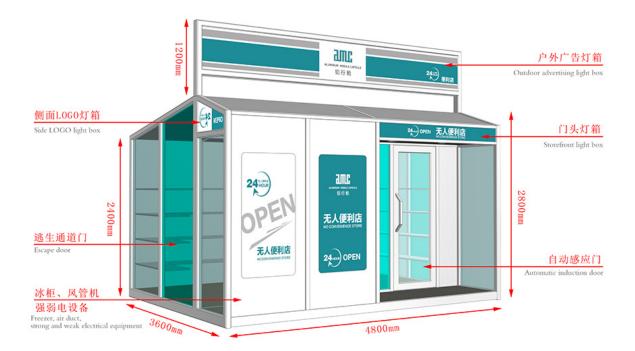

## Chinese wholesale Sea Shipping Container To Seattle -Mobile Shops - AMC BOX

Compared with the traditional business mode, mobile shop saves rent, decoration, supervision and other processes, not only reduce the cost but also greatly reduce the completion cycle, a short period of time to complete a unique mobile scene. And can eliminate the wrong location risk, but also according to the flow of people and seasons and other changes in time to adjust.



## Unfolding Steps:

Open the package---Spread out the floor---Spread out the roof---Spread out the window&door

## **Accessory Introduction**



## **Accessory Configuration**

Product link : <u>https://www.amcbox.com/?p=7023</u>