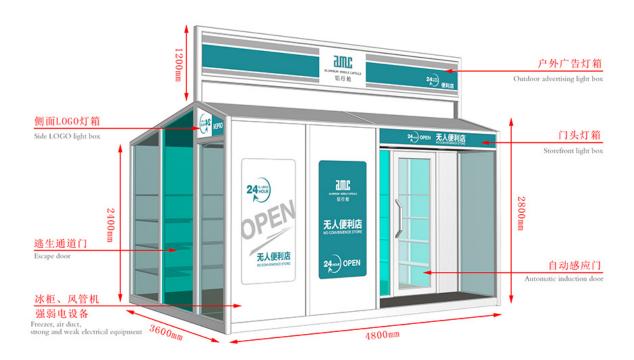

## Manufacturer of Aluminium Framed Sliding Glass Door - Mobile Shops - AMC BOX

Compared with the traditional business mode, mobile shop saves rent, decoration, supervision and other processes, not only reduce the cost but also greatly reduce the completion cycle, a short period of time to complete a unique mobile scene. And can eliminate the wrong location risk, but also according to the flow of people and seasons and other changes in time to adjust.