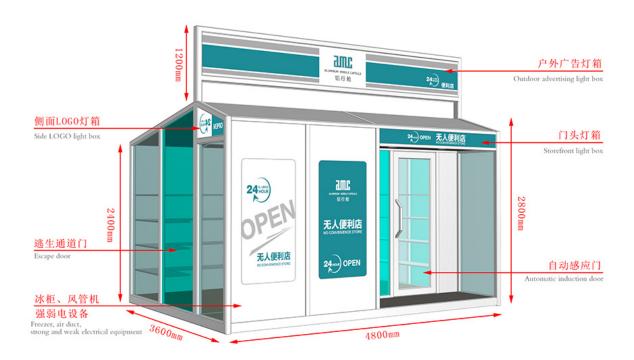

## Good User Reputation for Prefab Modular Container Home - Mobile Shops - AMC BOX

Compared with the traditional business mode, mobile shop saves rent, decoration, supervision and other processes, not only reduce the cost but also greatly reduce the completion cycle, a short period of time to complete a unique mobile scene. And can eliminate the wrong location risk, but also according to the flow of people and seasons and other changes in time to adjust.