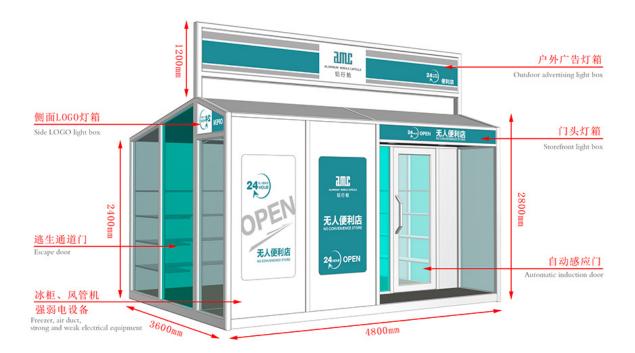

## High Quality Two Storey Office Building -Mobile Shops - AMC BOX

Compared with the traditional business mode, mobile shop saves rent, decoration, supervision and other processes, not only reduce the cost but also greatly reduce the completion cycle, a short period of time to complete a unique mobile scene. And can eliminate the wrong location risk, but also according to the flow of people and seasons and other changes in time to adjust.