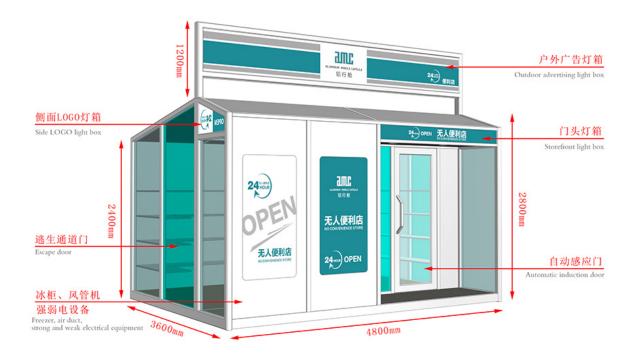

## Factory directly Solar Panel Mounting Rack -Mobile Shops - AMC BOX

Compared with the traditional business mode, mobile shop saves rent, decoration, supervision and other processes, not only reduce the cost but also greatly reduce the completion cycle, a short period of time to complete a unique mobile scene. And can eliminate the wrong location risk, but also according to the flow of people and seasons and other changes in time to adjust.



## Unfolding Steps:

Open the package---Spread out the floor---Spread out the roof---Spread out the window&door

## **Accessory Introduction**



## **Accessory Configuration**

Product link : <u>https://www.amcbox.com/?p=7101</u>