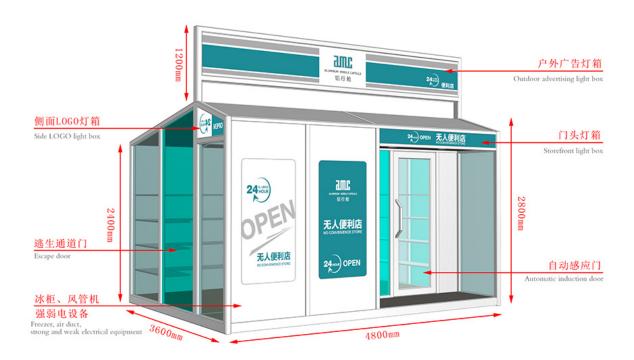

## Quality Inspection for Portable Prefabricated Houses Container - Mobile Shops - AMC BOX

Compared with the traditional business mode, mobile shop saves rent, decoration, supervision and other processes, not only reduce the cost but also greatly reduce the completion cycle, a short period of time to complete a unique mobile scene. And can eliminate the wrong location risk, but also according to the flow of people and seasons and other changes in time to adjust.