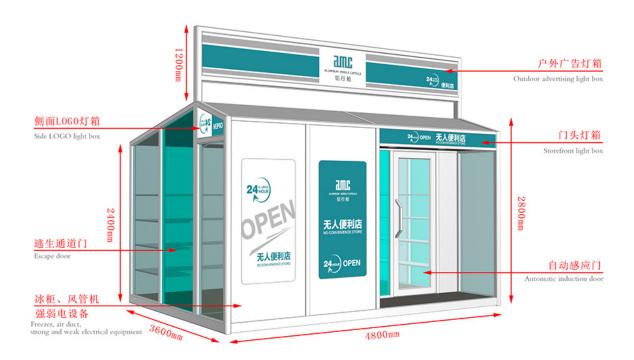

## Manufacturing Companies for Prefab Modular House - Mobile Shops - AMC BOX

Compared with the traditional business mode, mobile shop saves rent, decoration, supervision and other processes, not only reduce the cost but also greatly reduce the completion cycle, a short period of time to complete a unique mobile scene. And can eliminate the wrong location risk, but also according to the flow of people and seasons and other changes in time to adjust.