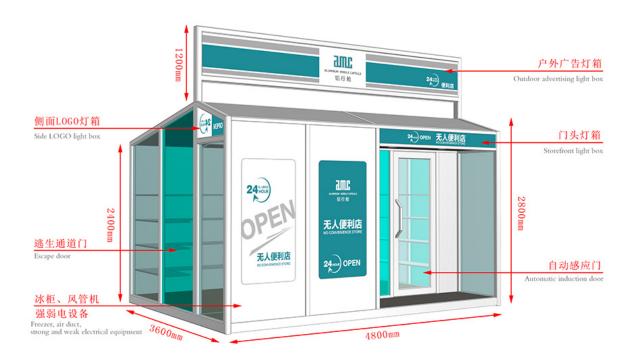

## 2018 China New Design Prefabricated Modular Haus - Mobile Shops - AMC BOX

Compared with the traditional business mode, mobile shop saves rent, decoration, supervision and other processes, not only reduce the cost but also greatly reduce the completion cycle, a short period of time to complete a unique mobile scene. And can eliminate the wrong location risk, but also according to the flow of people and seasons and other changes in time to adjust.