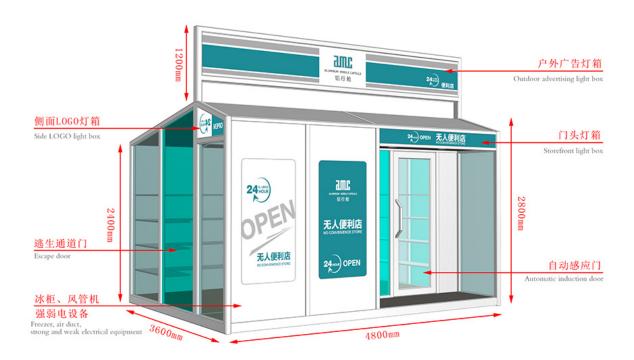

## Competitive Price for Ce Certificated Luxury Container House - Mobile Shops - AMC BOX

Compared with the traditional business mode, mobile shop saves rent, decoration, supervision and other processes, not only reduce the cost but also greatly reduce the completion cycle, a short period of time to complete a unique mobile scene. And can eliminate the wrong location risk, but also according to the flow of people and seasons and other changes in time to adjust.