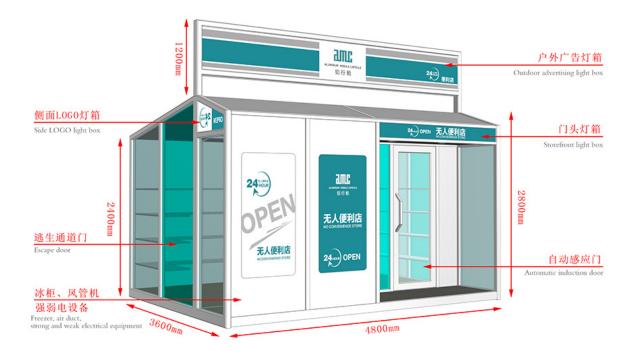

## Factory made hot-sale Steel Frame Movable Shipping Container -Mobile Shops - AMC BOX

Compared with the traditional business mode, mobile shop saves rent, decoration, supervision and other processes, not only reduce the cost but also greatly reduce the completion cycle, a short period of time to complete a unique mobile scene. And can eliminate the wrong location risk, but also according to the flow of people and seasons and other changes in time to adjust.



## Unfolding Steps:

Open the package---Spread out the floor---Spread out the roof---Spread out the window&door

## **Accessory Introduction**



## **Accessory Configuration**

Product link : <u>https://www.amcbox.com/?p=7162</u>