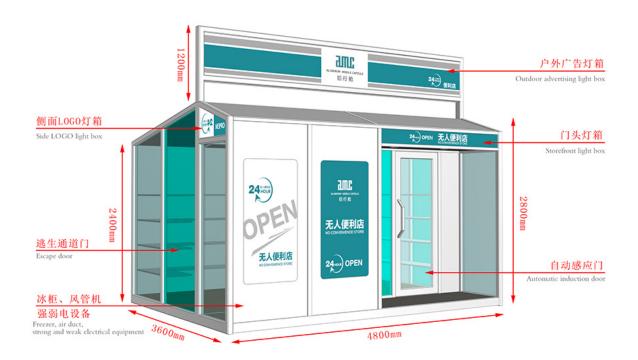

## Discountable price Folding Big Pet Dog Cage - Mobile Shops - AMC BOX

Compared with the traditional business mode, mobile shop saves rent, decoration, supervision and other processes, not only reduce the cost but also greatly reduce the completion cycle, a short period of time to complete a unique mobile scene. And can eliminate the wrong location risk, but also according to the flow of people and seasons and other changes in time to adjust.