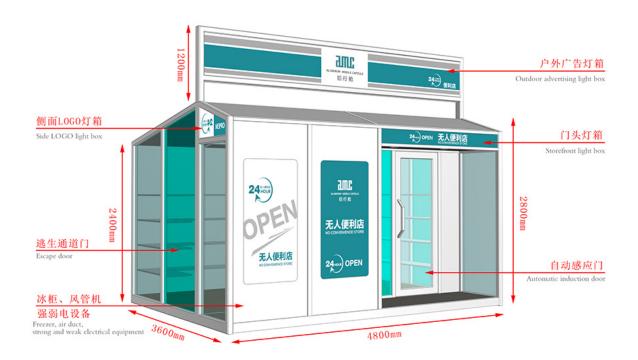

## Factory Promotional Portable Camping Shelters - Mobile Shops - AMC BOX

Compared with the traditional business mode, mobile shop saves rent, decoration, supervision and other processes, not only reduce the cost but also greatly reduce the completion cycle, a short period of time to complete a unique mobile scene. And can eliminate the wrong location risk, but also according to the flow of people and seasons and other changes in time to adjust.