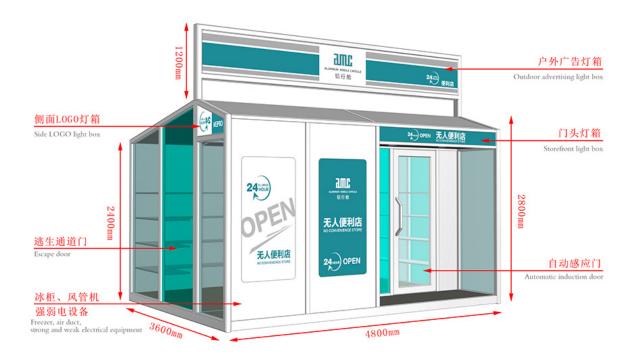

## Factory Cheap Solid Steel Flexible Layout Sheet Shed - Mobile Shops - AMC BOX

Compared with the traditional business mode, mobile shop saves rent, decoration, supervision and other processes, not only reduce the cost but also greatly reduce the completion cycle, a short period of time to complete a unique mobile scene. And can eliminate the wrong location risk, but also according to the flow of people and seasons and other changes in time to adjust.