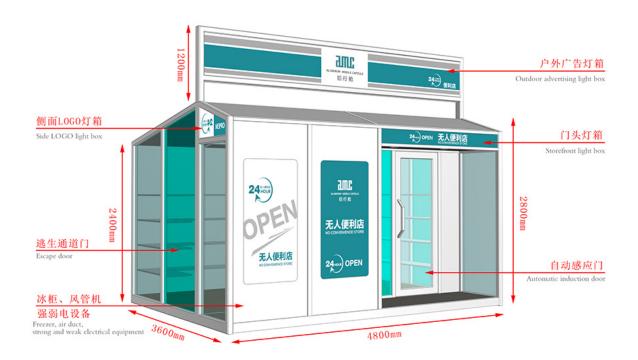

## 100% Original Factory Prefab Concrete Houses - Mobile Shops - AMC BOX

Compared with the traditional business mode, mobile shop saves rent, decoration, supervision and other processes, not only reduce the cost but also greatly reduce the completion cycle, a short period of time to complete a unique mobile scene. And can eliminate the wrong location risk, but also according to the flow of people and seasons and other changes in time to adjust.