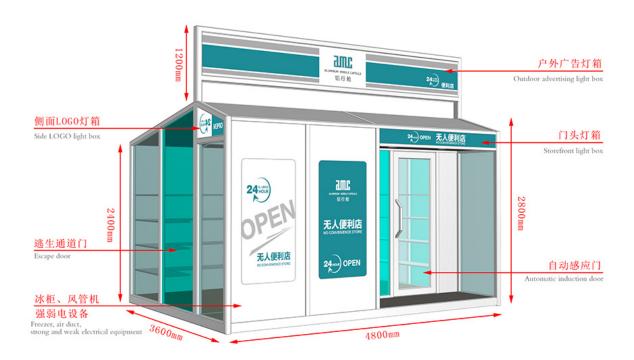

## China Manufacturer for Sandwich Panel Prefab House - Mobile Shops - AMC BOX

Compared with the traditional business mode, mobile shop saves rent, decoration, supervision and other processes, not only reduce the cost but also greatly reduce the completion cycle, a short period of time to complete a unique mobile scene. And can eliminate the wrong location risk, but also according to the flow of people and seasons and other changes in time to adjust.