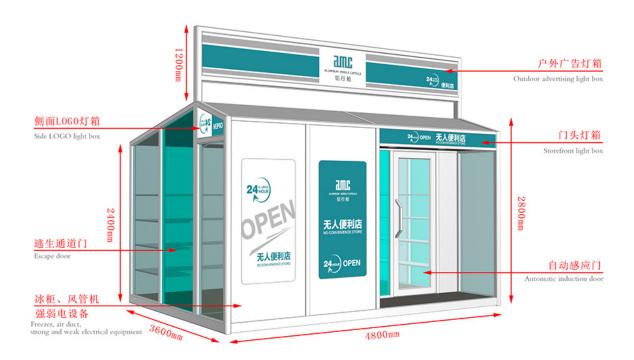

## Fixed Competitive Price Small Prefab Houses - Mobile Shops - AMC BOX

Compared with the traditional business mode, mobile shop saves rent, decoration, supervision and other processes, not only reduce the cost but also greatly reduce the completion cycle, a short period of time to complete a unique mobile scene. And can eliminate the wrong location risk, but also according to the flow of people and seasons and other changes in time to adjust.