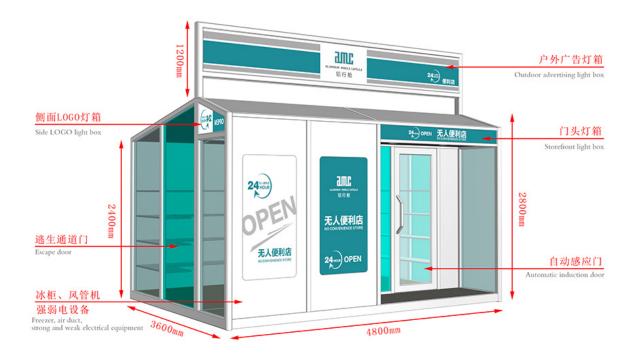

## Cheapest Price Foldable Door Design -Mobile Shops - AMC BOX

Compared with the traditional business mode, mobile shop saves rent, decoration, supervision and other processes, not only reduce the cost but also greatly reduce the completion cycle, a short period of time to complete a unique mobile scene. And can eliminate the wrong location risk, but also according to the flow of people and seasons and other changes in time to adjust.



## Unfolding Steps:

Open the package---Spread out the floor---Spread out the roof---Spread out the window&door

## **Accessory Introduction**



## **Accessory Configuration**

Product link : <u>https://www.amcbox.com/?p=7224</u>