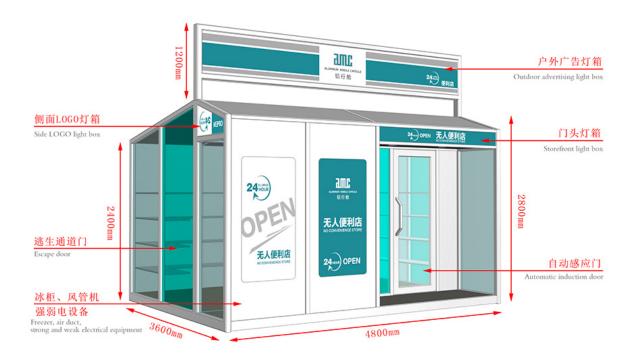

## High reputation Main Entry Doors Design - Mobile Shops - AMC BOX

Compared with the traditional business mode, mobile shop saves rent, decoration, supervision and other processes, not only reduce the cost but also greatly reduce the completion cycle, a short period of time to complete a unique mobile scene. And can eliminate the wrong location risk, but also according to the flow of people and seasons and other changes in time to adjust.