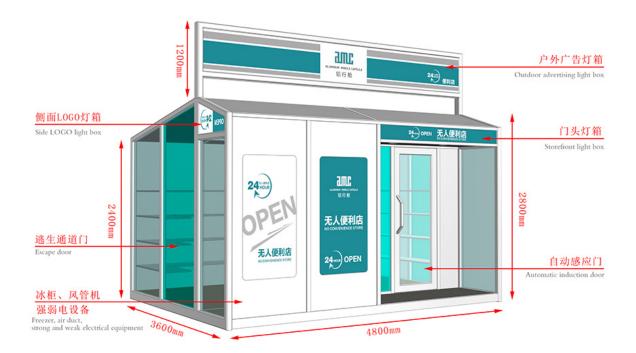

## Discount Price Parallel Aluminum Sliding Door -Mobile Shops - AMC BOX

Compared with the traditional business mode, mobile shop saves rent, decoration, supervision and other processes, not only reduce the cost but also greatly reduce the completion cycle, a short period of time to complete a unique mobile scene. And can eliminate the wrong location risk, but also according to the flow of people and seasons and other changes in time to adjust.



## Unfolding Steps:

Open the package---Spread out the floor---Spread out the roof---Spread out the window&door

## **Accessory Introduction**



## **Accessory Configuration**

Product link : <u>https://www.amcbox.com/?p=7260</u>