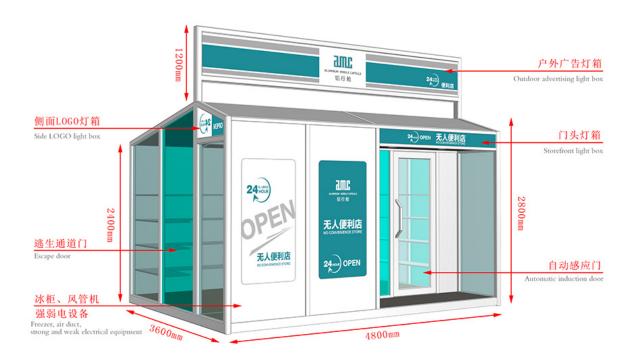

## Best Price for Steel Structure Prefab Garage - Mobile Shops - AMC BOX

Compared with the traditional business mode, mobile shop saves rent, decoration, supervision and other processes, not only reduce the cost but also greatly reduce the completion cycle, a short period of time to complete a unique mobile scene. And can eliminate the wrong location risk, but also according to the flow of people and seasons and other changes in time to adjust.