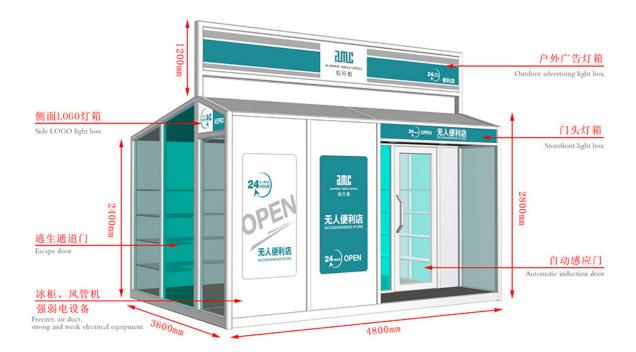

## Quality Inspection for Flat Roof House Designs -Mobile Shops - AMC BOX

Compared with the traditional business mode, mobile shop saves rent, decoration, supervision and other processes, not only reduce the cost but also greatly reduce the completion cycle, a short period of time to complete a unique mobile scene. And can eliminate the wrong location risk, but also according to the flow of people and seasons and other changes in time to adjust.