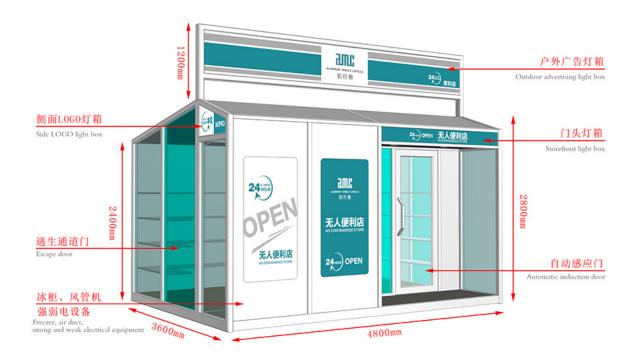

## Ordinary Discount Prefabricated Houses Container - Mobile Shops - AMC BOX

Compared with the traditional business mode, mobile shop saves rent, decoration, supervision and other processes, not only reduce the cost but also greatly reduce the completion cycle, a short period of time to complete a unique mobile scene. And can eliminate the wrong location risk, but also according to the flow of people and seasons and other changes in time to adjust.