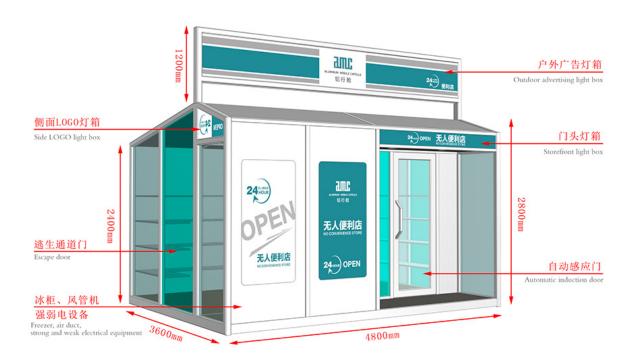

## Factory Outlets Glass Insulated Swing Door - Mobile Shops - AMC BOX

Compared with the traditional business mode, mobile shop saves rent, decoration, supervision and other processes, not only reduce the cost but also greatly reduce the completion cycle, a short period of time to complete a unique mobile scene. And can eliminate the wrong location risk, but also according to the flow of people and seasons and other changes in time to adjust.