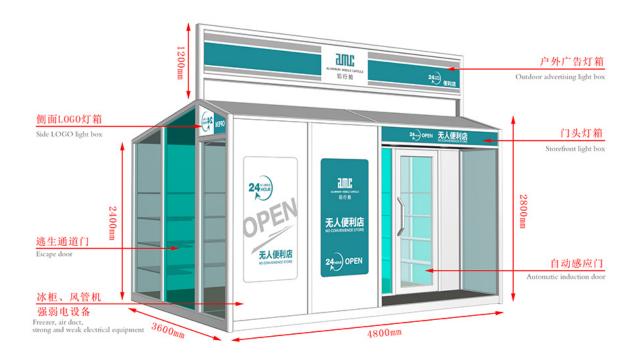

## Free sample for Customized Container House - Mobile Shops - AMC BOX

Compared with the traditional business mode, mobile shop saves rent, decoration, supervision and other processes, not only reduce the cost but also greatly reduce the completion cycle, a short period of time to complete a unique mobile scene. And can eliminate the wrong location risk, but also according to the flow of people and seasons and other changes in time to adjust.