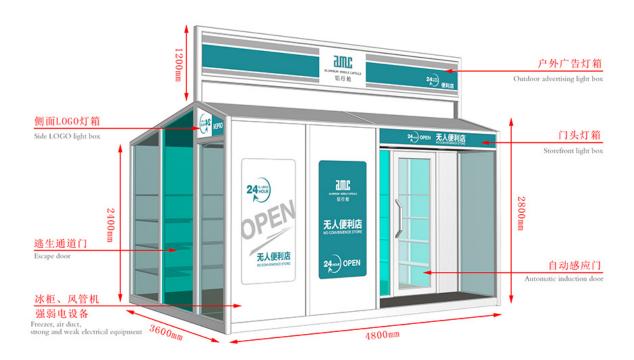

## China wholesale Aluminum Pet Transport Cage - Mobile Shops - AMC BOX

Compared with the traditional business mode, mobile shop saves rent, decoration, supervision and other processes, not only reduce the cost but also greatly reduce the completion cycle, a short period of time to complete a unique mobile scene. And can eliminate the wrong location risk, but also according to the flow of people and seasons and other changes in time to adjust.