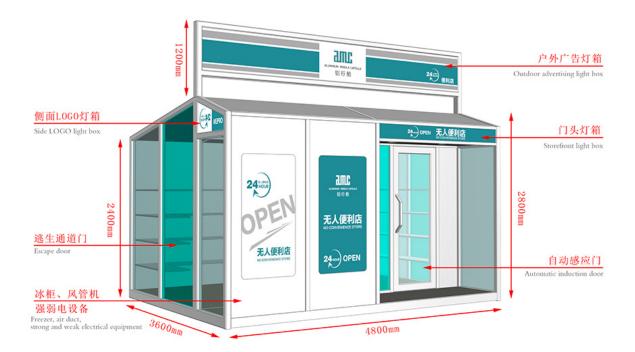

## One of Hottest for Acoustic Sliding Partitions In House -Mobile Shops - AMC BOX

Compared with the traditional business mode, mobile shop saves rent, decoration, supervision and other processes, not only reduce the cost but also greatly reduce the completion cycle, a short period of time to complete a unique mobile scene. And can eliminate the wrong location risk, but also according to the flow of people and seasons and other changes in time to adjust.