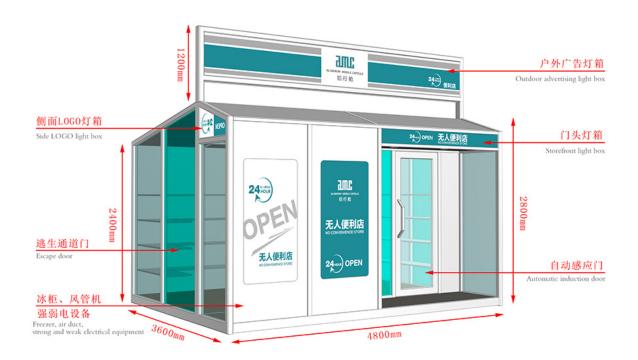

## 18 Years Factory Pine Wood From Romania - Mobile Shops - AMC BOX

Compared with the traditional business mode, mobile shop saves rent, decoration, supervision and other processes, not only reduce the cost but also greatly reduce the completion cycle, a short period of time to complete a unique mobile scene. And can eliminate the wrong location risk, but also according to the flow of people and seasons and other changes in time to adjust.