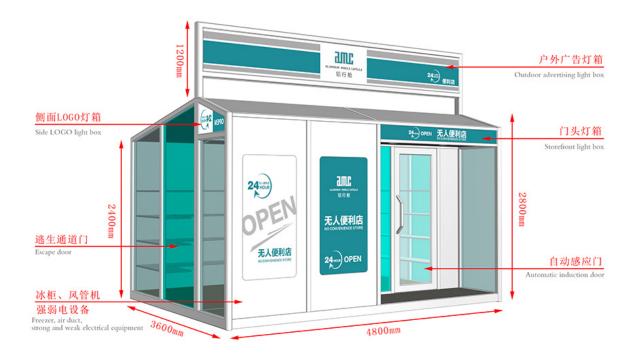

## IOS Certificate Office Hotel Door -Mobile Shops - AMC BOX

Compared with the traditional business mode, mobile shop saves rent, decoration, supervision and other processes, not only reduce the cost but also greatly reduce the completion cycle, a short period of time to complete a unique mobile scene. And can eliminate the wrong location risk, but also according to the flow of people and seasons and other changes in time to adjust.