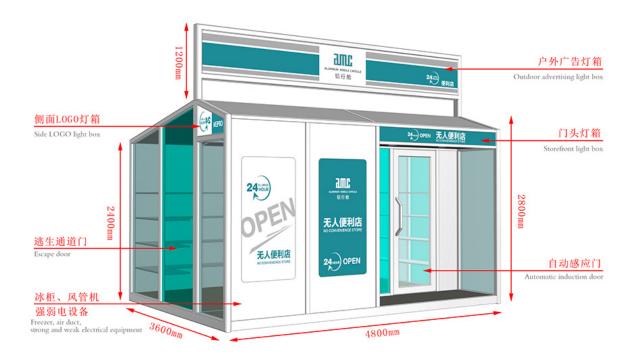

## Lowest Price for Custom Garage Door - Mobile Shops - AMC BOX

Compared with the traditional business mode, mobile shop saves rent, decoration, supervision and other processes, not only reduce the cost but also greatly reduce the completion cycle, a short period of time to complete a unique mobile scene. And can eliminate the wrong location risk, but also according to the flow of people and seasons and other changes in time to adjust.



## **Unfolding Steps:**

Open the package---Spread out the floor---Spread out the roof---Spread out the window&door

## **Accessory Introduction**















## **Accessory Configuration**

Product link: <a href="https://www.amcbox.com/?p=7401">https://www.amcbox.com/?p=7401</a>