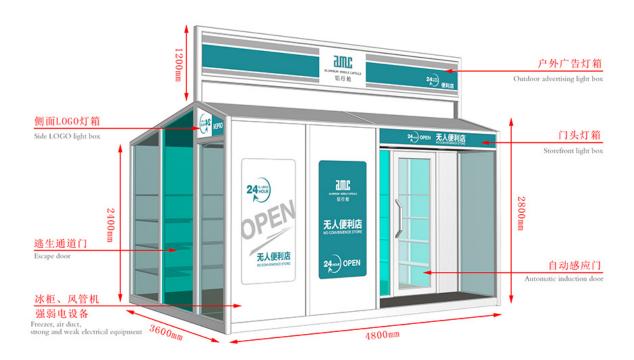

## Manufactur standard Container Home - Mobile Shops - AMC BOX

Compared with the traditional business mode, mobile shop saves rent, decoration, supervision and other processes, not only reduce the cost but also greatly reduce the completion cycle, a short period of time to complete a unique mobile scene. And can eliminate the wrong location risk, but also according to the flow of people and seasons and other changes in time to adjust.