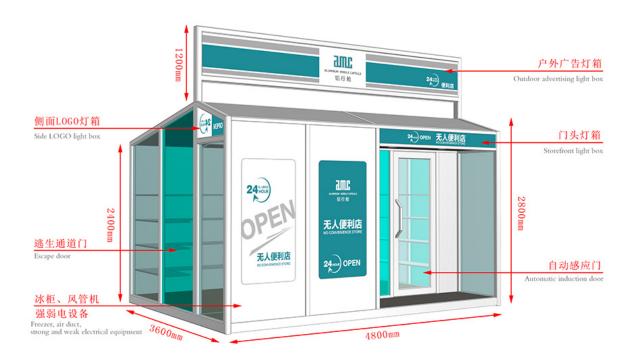

## Wholesale ODM Used Exterior Steel Doors For Sale - Mobile Shops - AMC BOX

Compared with the traditional business mode, mobile shop saves rent, decoration, supervision and other processes, not only reduce the cost but also greatly reduce the completion cycle, a short period of time to complete a unique mobile scene. And can eliminate the wrong location risk, but also according to the flow of people and seasons and other changes in time to adjust.