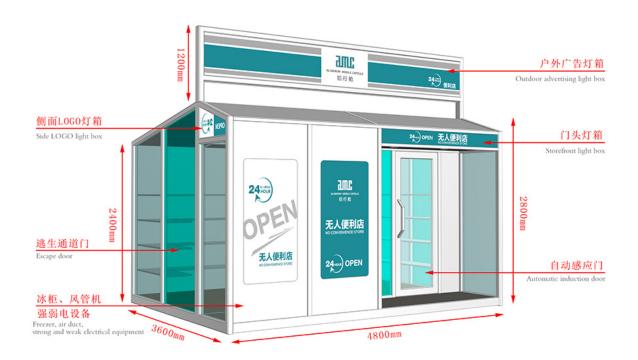

## Special Design for Storage Battery Solar Kit - Mobile Shops - AMC BOX

Compared with the traditional business mode, mobile shop saves rent, decoration, supervision and other processes, not only reduce the cost but also greatly reduce the completion cycle, a short period of time to complete a unique mobile scene. And can eliminate the wrong location risk, but also according to the flow of people and seasons and other changes in time to adjust.