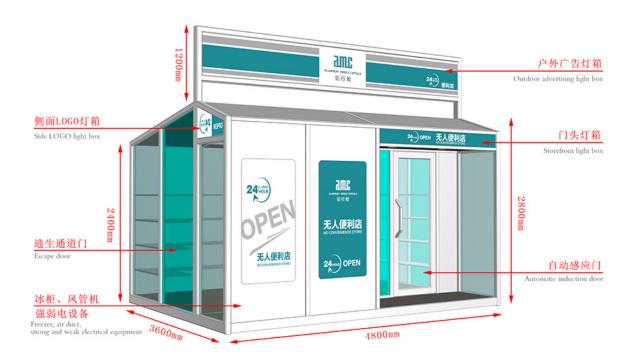

## High Performance Portable House Materials - Mobile Shops - AMC BOX

Compared with the traditional business mode, mobile shop saves rent, decoration, supervision and other processes, not only reduce the cost but also greatly reduce the completion cycle, a short period of time to complete a unique mobile scene. And can eliminate the wrong location risk, but also according to the flow of people and seasons and other changes in time to adjust.