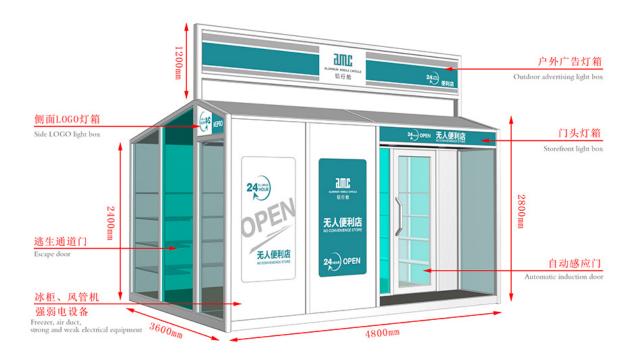

## OEM/ODM Factory House Door Model -Mobile Shops - AMC BOX

Compared with the traditional business mode, mobile shop saves rent, decoration, supervision and other processes, not only reduce the cost but also greatly reduce the completion cycle, a short period of time to complete a unique mobile scene. And can eliminate the wrong location risk, but also according to the flow of people and seasons and other changes in time to adjust.