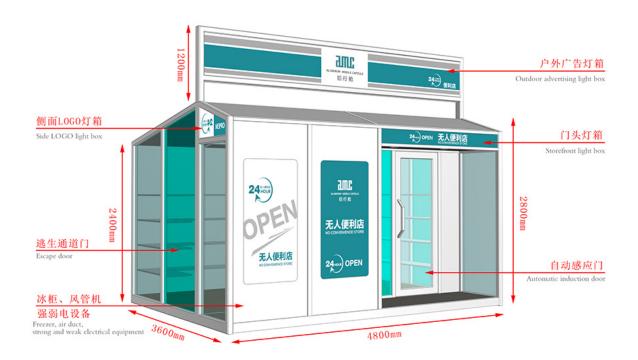

## High Quality Two Storey Office Building - Mobile Shops - AMC BOX

Compared with the traditional business mode, mobile shop saves rent, decoration, supervision and other processes, not only reduce the cost but also greatly reduce the completion cycle, a short period of time to complete a unique mobile scene. And can eliminate the wrong location risk, but also according to the flow of people and seasons and other changes in time to adjust.