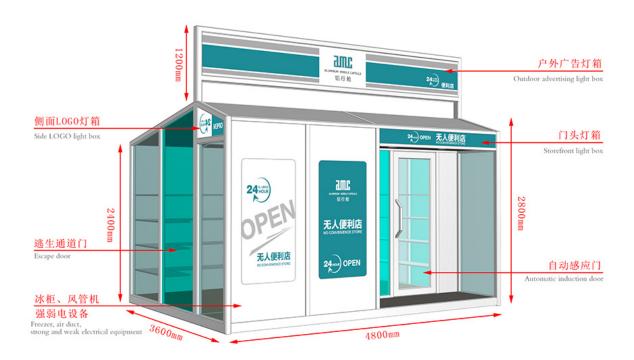

## Manufacturer of Glass Roll Up Doors -Mobile Shops - AMC BOX

Compared with the traditional business mode, mobile shop saves rent, decoration, supervision and other processes, not only reduce the cost but also greatly reduce the completion cycle, a short period of time to complete a unique mobile scene. And can eliminate the wrong location risk, but also according to the flow of people and seasons and other changes in time to adjust.