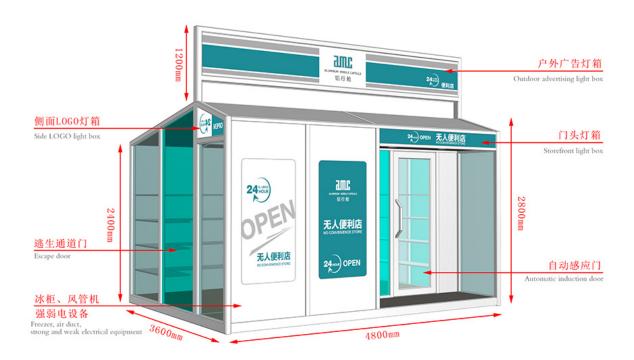

## Professional Factory for Stainless Steel Camping Mug - Mobile Shops - AMC BOX

Compared with the traditional business mode, mobile shop saves rent, decoration, supervision and other processes, not only reduce the cost but also greatly reduce the completion cycle, a short period of time to complete a unique mobile scene. And can eliminate the wrong location risk, but also according to the flow of people and seasons and other changes in time to adjust.

## **Accessory Introduction**