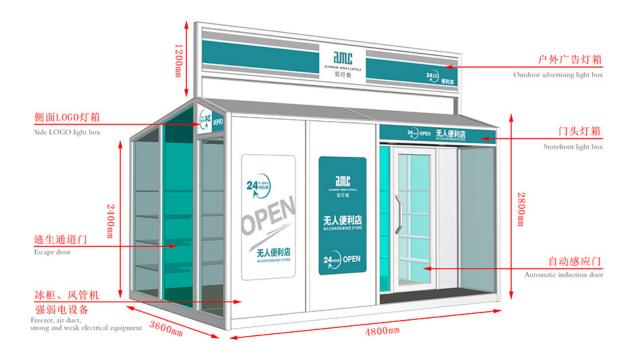

## Newly Arrival Aluminium Casement Window -Mobile Shops - AMC BOX

Compared with the traditional business mode, mobile shop saves rent, decoration, supervision and other processes, not only reduce the cost but also greatly reduce the completion cycle, a short period of time to complete a unique mobile scene. And can eliminate the wrong location risk, but also according to the flow of people and seasons and other changes in time to adjust.