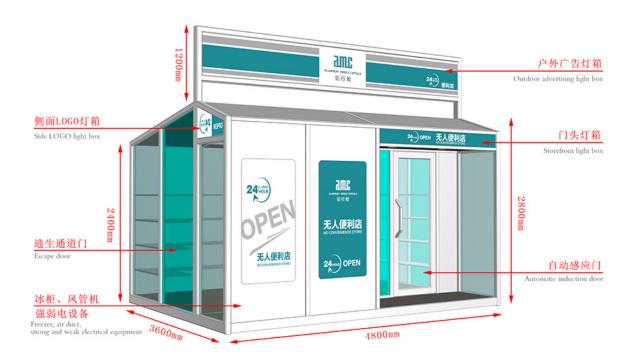

## factory Outlets for Container House For Workers Dormitory - Mobile Shops - AMC BOX

Compared with the traditional business mode, mobile shop saves rent, decoration, supervision and other processes, not only reduce the cost but also greatly reduce the completion cycle, a short period of time to complete a unique mobile scene. And can eliminate the wrong location risk, but also according to the flow of people and seasons and other changes in time to adjust.