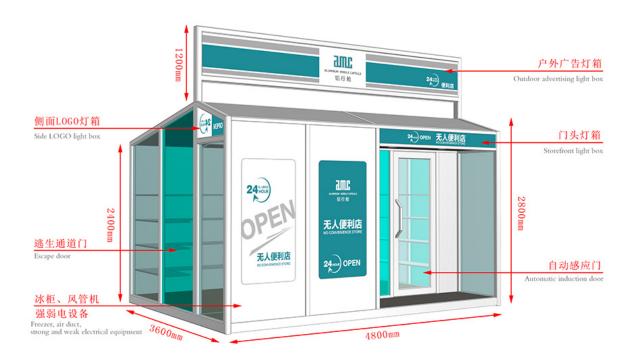

## 2018 New Style Aluminium Entrance Door - Mobile Shops - AMC BOX

Compared with the traditional business mode, mobile shop saves rent, decoration, supervision and other processes, not only reduce the cost but also greatly reduce the completion cycle, a short period of time to complete a unique mobile scene. And can eliminate the wrong location risk, but also according to the flow of people and seasons and other changes in time to adjust.