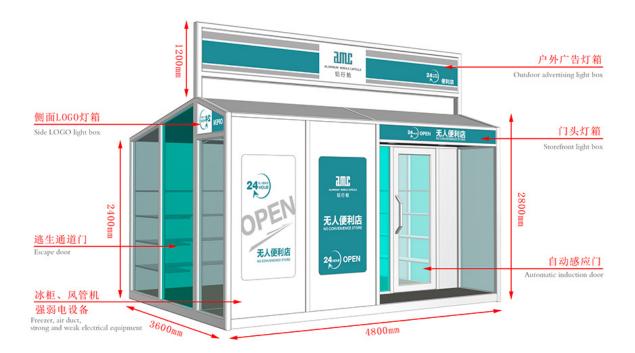

## Factory Outlets Bi-folding Screen Door -Mobile Shops - AMC BOX

Compared with the traditional business mode, mobile shop saves rent, decoration, supervision and other processes, not only reduce the cost but also greatly reduce the completion cycle, a short period of time to complete a unique mobile scene. And can eliminate the wrong location risk, but also according to the flow of people and seasons and other changes in time to adjust.