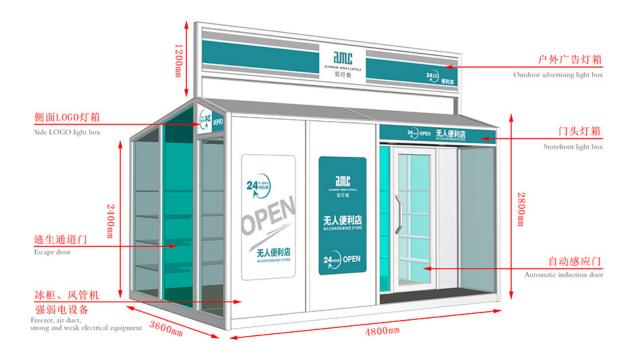

## Well-designed Ocean View House Doors -Mobile Shops - AMC BOX

Compared with the traditional business mode, mobile shop saves rent, decoration, supervision and other processes, not only reduce the cost but also greatly reduce the completion cycle, a short period of time to complete a unique mobile scene. And can eliminate the wrong location risk, but also according to the flow of people and seasons and other changes in time to adjust.