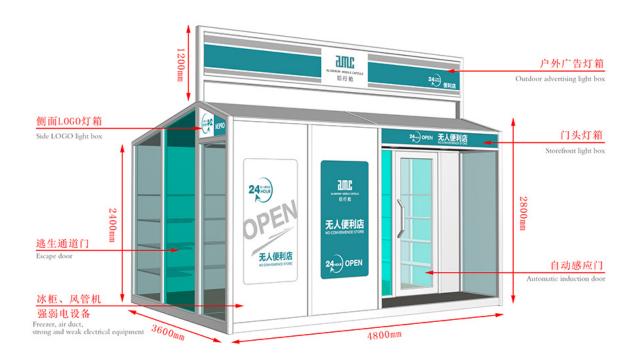

## Factory Price For Shipping Container House For Sale - Mobile Shops - AMC BOX

Compared with the traditional business mode, mobile shop saves rent, decoration, supervision and other processes, not only reduce the cost but also greatly reduce the completion cycle, a short period of time to complete a unique mobile scene. And can eliminate the wrong location risk, but also according to the flow of people and seasons and other changes in time to adjust.