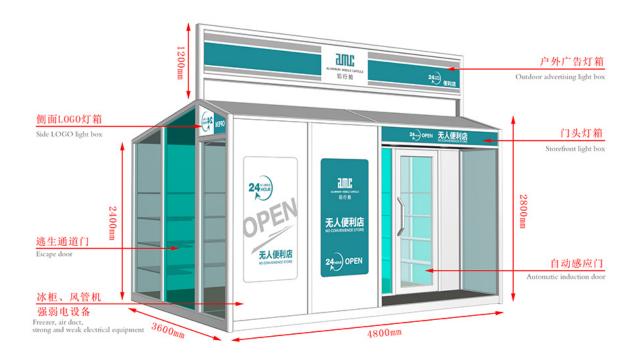

## Big discounting Aluminum Sliding Door Handle And Lock - Mobile Shops - AMC BOX

Compared with the traditional business mode, mobile shop saves rent, decoration, supervision and other processes, not only reduce the cost but also greatly reduce the completion cycle, a short period of time to complete a unique mobile scene. And can eliminate the wrong location risk, but also according to the flow of people and seasons and other changes in time to adjust.