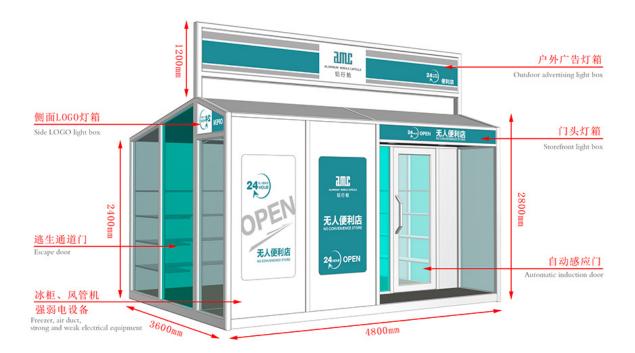

## Cheap PriceList for Telescoping Dog Ramp -Mobile Shops - AMC BOX

Compared with the traditional business mode, mobile shop saves rent, decoration, supervision and other processes, not only reduce the cost but also greatly reduce the completion cycle, a short period of time to complete a unique mobile scene. And can eliminate the wrong location risk, but also according to the flow of people and seasons and other changes in time to adjust.



## Unfolding Steps:

Open the package---Spread out the floor---Spread out the roof---Spread out the window&door

## **Accessory Introduction**



## **Accessory Configuration**

Product link : <u>https://www.amcbox.com/?p=7553</u>