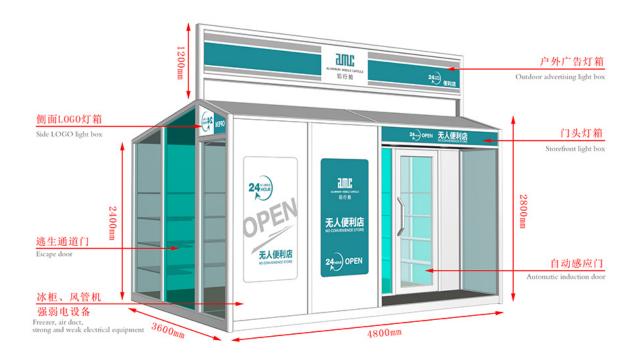

## Quoted price for Storage Container - Mobile Shops - AMC BOX

Compared with the traditional business mode, mobile shop saves rent, decoration, supervision and other processes, not only reduce the cost but also greatly reduce the completion cycle, a short period of time to complete a unique mobile scene. And can eliminate the wrong location risk, but also according to the flow of people and seasons and other changes in time to adjust.